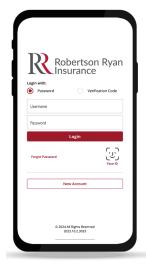

#### Step 2:

Sign up for a new account Enter your Username and Password.

New Accounts require Phone #, Policy #, Policy Expiration...