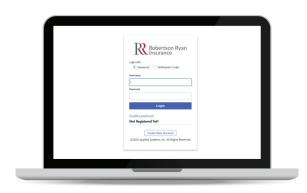

#### Step 1:

Visit www.RobertsonRyan.com and scroll to "Client Login" at the top right corner.

In the drop-down menu select "Insured Login".

#### Step 2:

Sign up for a new account Enter your Username and Password.

New Accounts require Phone #, Policy #, Policy Expiration...