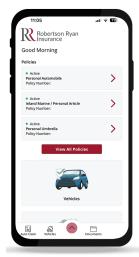

## Step 3:

Explore your **policies**, get an **auto ID card**, **contact your agent**, and more!